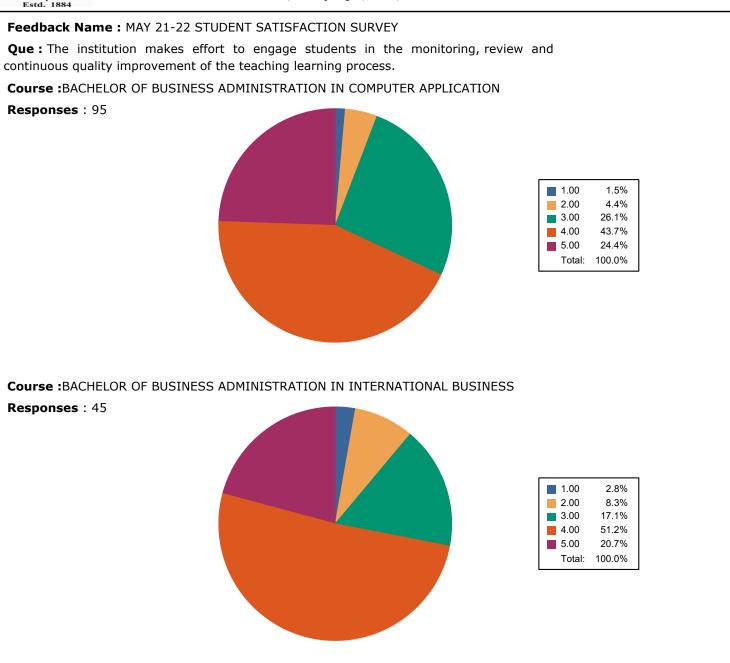

#### Feedback Name : MAY 21-22 STUDENT SATISFACTION SURVEY

**Que :** The teaching and mentoring process in your institution facilitates you in cognitive, social and emotional growth.

Course : BACHELOR OF BUSINESS ADMINISTRATION IN COMPUTER APPLICATION

Responses : 95

Course :BACHELOR OF BUSINESS ADMINISTRATION IN INTERNATIONAL BUSINESS Responses : 45