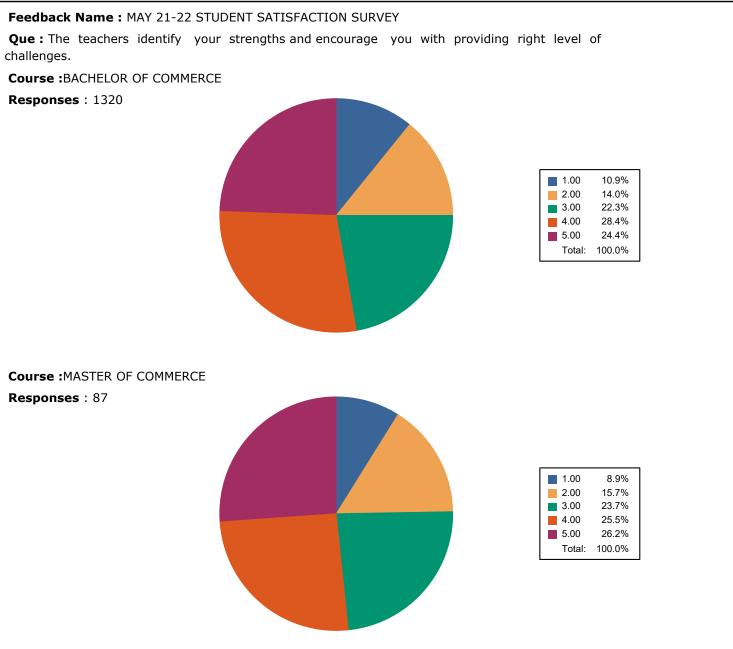

#### Feedback Name : MAY 21-22 STUDENT SATISFACTION SURVEY

**Que :** The teachers identify your strengths and encourage you with providing right level of challenges.

Course : BACHELOR OF BUSINESS ADMINISTRATION IN COMPUTER APPLICATION

Responses : 95

Course :BACHELOR OF BUSINESS ADMINISTRATION IN INTERNATIONAL BUSINESS Responses : 45