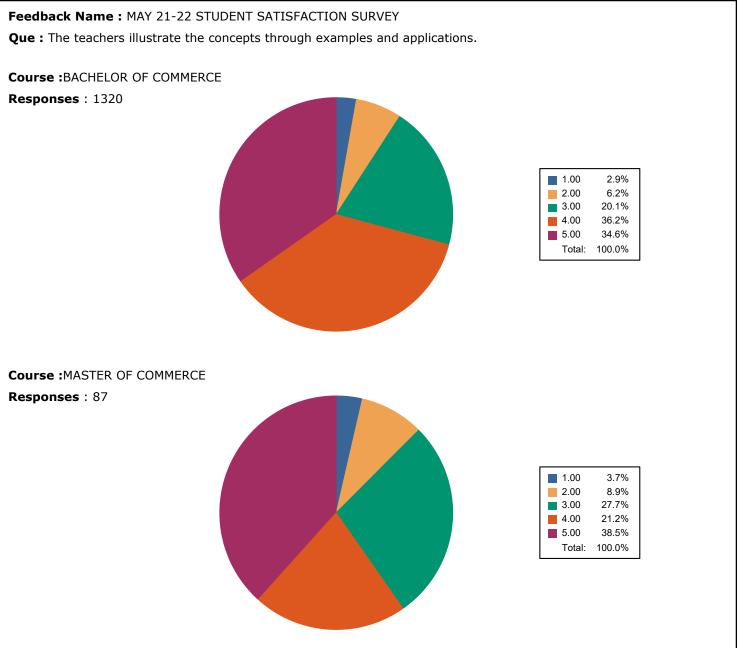

# Feedback Name : MAY 21-22 STUDENT SATISFACTION SURVEY Que : Efforts are made by the institute/ teachers to inculcate soft skills, life skills and employability skills to make you ready for the world of work Course : BACHELOR OF BUSINESS ADMINISTRATION IN COMPUTER APPLICATION Responses : 95 7.6% 1.00 2.00 8.3% 12.7% 3.00 4.00 34.4% 5.00 37.1% Total: 100.0% Course :BACHELOR OF BUSINESS ADMINISTRATION IN INTERNATIONAL BUSINESS Responses: 45 1.00 2.3% 2.00 7.8% 3.00 16.1% 4.00 41.0% 5.00 32.7% Total: 100.0%