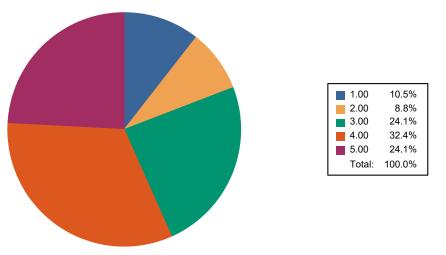

#### Feedback Name : MAY 21-22 STUDENT SATISFACTION SURVEY

**Que :** The teaching and mentoring process in your institution facilitates you in cognitive, social and emotional growth.

Course : BACHELOR OF BUSINESS ADMINISTRATION IN COMPUTER APPLICATION

Responses : 95

Course :BACHELOR OF BUSINESS ADMINISTRATION IN INTERNATIONAL BUSINESS Responses : 45