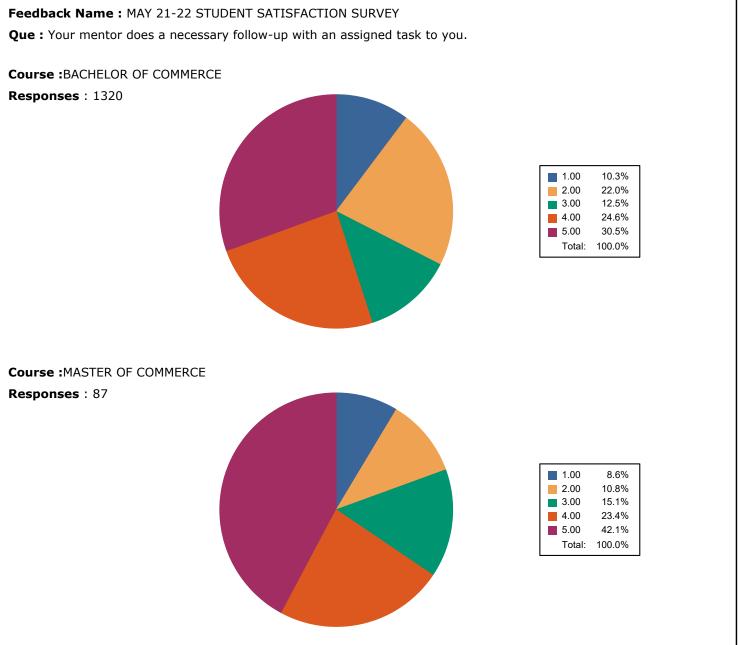

# Feedback Name : MAY 21-22 STUDENT SATISFACTION SURVEY Que : The institute/ teachers use student centric methods, such as Experiential learning, Participative learning and problem solving methodologies for enhancing learning experiences. Course : BACHELOR OF BUSINESS ADMINISTRATION IN COMPUTER APPLICATION Responses : 95 4.7% 1.00 2.00 5.5% 23.8% 3.00 4.00 36.1% 5.00 29.9% Total: 100.0% Course :BACHELOR OF BUSINESS ADMINISTRATION IN INTERNATIONAL BUSINESS Responses: 45 1.00 0.0% 2.00 8.3% 18.4% 3.00 4.00 43.8% 5.00 29.5% Total: 100.0%