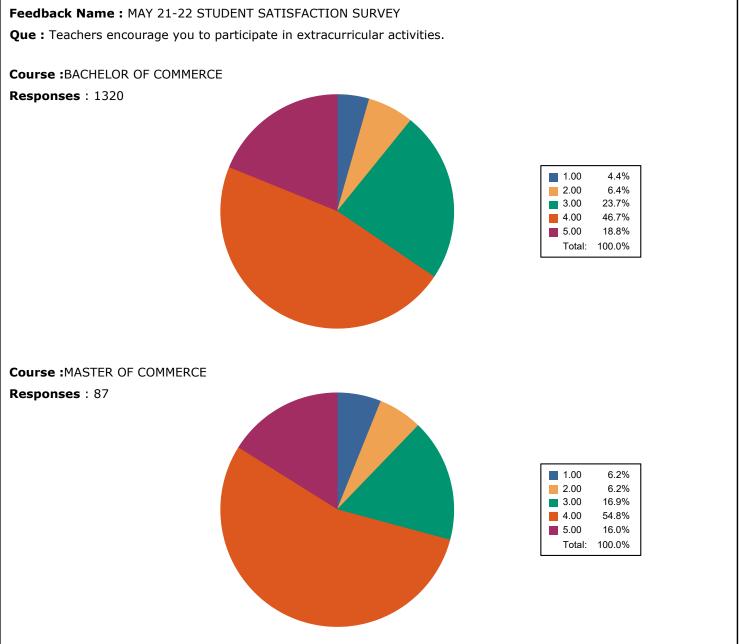

#### Feedback Name : MAY 21-22 STUDENT SATISFACTION SURVEY

**Que :** The teaching and mentoring process in your institution facilitates you in cognitive, social and emotional growth.

Course : BACHELOR OF BUSINESS ADMINISTRATION IN COMPUTER APPLICATION

Responses : 95

Course :BACHELOR OF BUSINESS ADMINISTRATION IN INTERNATIONAL BUSINESS Responses : 45