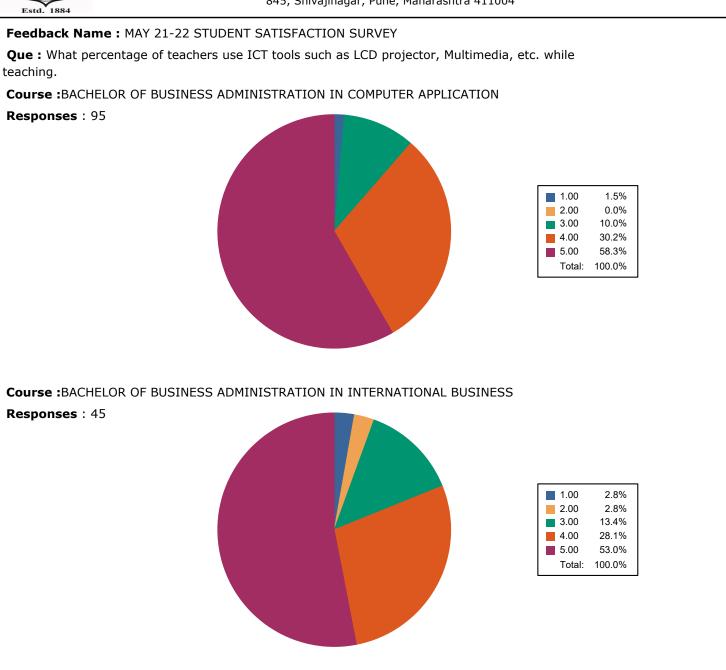

0% 2.00 8.3% 18.4% 3.00 4.00 43.8% 5.00 29.5% Total: 100.0%



#### BRIHAN MAHARASHTRA COLLEGE OF COMMERCE (AUTONOMOUS)





#### BRIHAN MAHARASHTRA COLLEGE OF COMMERCE (AUTONOMOUS)

845, Shivajinagar, Pune, Maharashtra 411004

# Feedback Name : MAY 21-22 STUDENT SATISFACTION SURVEY Que : Efforts are made by the institute/ teachers to inculcate soft skills, life skills and employability skills to make you ready for the world of work Course : BACHELOR OF BUSINESS ADMINISTRATION IN COMPUTER APPLICATION Responses : 95 7.6% 1.00 2.00 8.3% 12.7% 3.00 4.00 34.4% 5.00 37.1% Total: 100.0% Course :BACHELOR OF BUSINESS ADMINISTRATION IN INTERNATIONAL BUSINESS Responses: 45 1.00 2.3% 2.00 7.8% 3.00 16.1% 4.00 41.0% 5.00 32.7% Total: 100.0%



#### BRIHAN MAHARASHTRA COLLEGE OF COMMERCE (AUTONOMOUS)





#### BRIHAN MAHARASHTRA COLLEGE OF COMMERCE (AUTONOMOUS)





#### BRIHAN MAHARASHTRA COLLEGE OF COMMERCE (AUTONOMOUS)





### BRIHAN MAHARASHTRA COLLEGE OF COMMERCE (AUTONOMOUS)





#### BRIHAN MAHARASHTRA COLLEGE OF COMMERCE (AUTONOMOUS)





#### BRIHAN MAHARASHTRA COLLEGE OF COMMERCE (AUTONOMOUS)





#### BRIHAN MAHARASHTRA COLLEGE OF COMMERCE (AUTONOMOUS)





#### BRIHAN MAHARASHTRA COLLEGE OF COMMERCE (AUTONOMOUS)





#### BRIHAN MAHARASHTRA COLLEGE OF COMMERCE (AUTONOMOUS)





### BRIHAN MAHARASHTRA COLLEGE OF COMMERCE (AUTONOMOUS)





### BRIHAN MAHARASHTRA COLLEGE OF COMMERCE (AUTONOMOUS)





#### BRIHAN MAHARASHTRA COLLEGE OF COMMERCE (AUTONOMOUS)





#### BRIHAN MAHARASHTRA COLLEGE OF COMMERCE (AUTONOMOUS)





## BRIHAN MAHARASHTRA COLLEGE OF COMMERCE (AUTONOMOUS)