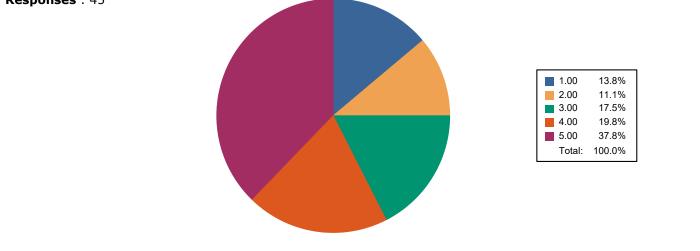

# Feedback Name : MAY 21-22 STUDENT SATISFACTION SURVEY Que : The institute/ teachers use student centric methods, such as Experiential learning, Participative learning and problem solving methodologies for enhancing learning experiences. Course : BACHELOR OF BUSINESS ADMINISTRATION IN COMPUTER APPLICATION Responses : 95 4.7% 1.00 2.00 5.5% 23.8% 3.00 4.00 36.1% 5.00 29.9% Total: 100.0% Course :BACHELOR OF BUSINESS ADMINISTRATION IN INTERNATIONAL BUSINESS Responses: 45 1.00 0.0% 2.00 8.3% 18.4% 3.00 4.00 43.8% 5.00 29.5% Total: 100.0%