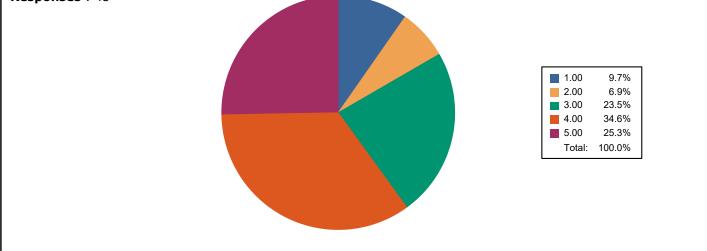

#### Feedback Name : MAY 21-22 STUDENT SATISFACTION SURVEY

**Que :** The teachers identify your strengths and encourage you with providing right level of challenges.

Course : BACHELOR OF BUSINESS ADMINISTRATION IN COMPUTER APPLICATION

Responses : 95

Course :BACHELOR OF BUSINESS ADMINISTRATION IN INTERNATIONAL BUSINESS Responses : 45