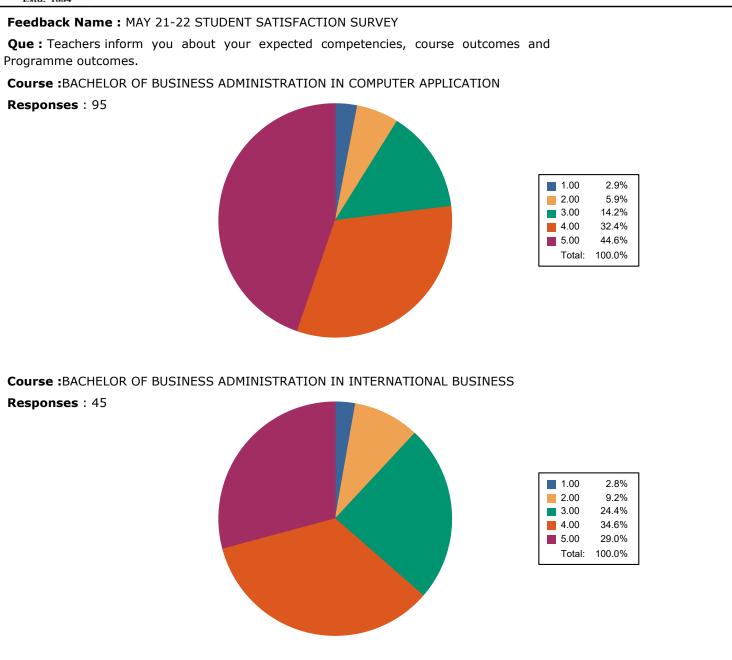

# Feedback Name : MAY 21-22 STUDENT SATISFACTION SURVEY Que : Efforts are made by the institute/ teachers to inculcate soft skills, life skills and employability skills to make you ready for the world of work Course : BACHELOR OF BUSINESS ADMINISTRATION IN COMPUTER APPLICATION Responses : 95 7.6% 1.00 2.00 8.3% 12.7% 3.00 4.00 34.4% 5.00 37.1% Total: 100.0% Course :BACHELOR OF BUSINESS ADMINISTRATION IN INTERNATIONAL BUSINESS Responses: 45 1.00 2.3% 2.00 7.8% 3.00 16.1% 4.00 41.0% 5.00 32.7% Total: 100.0%