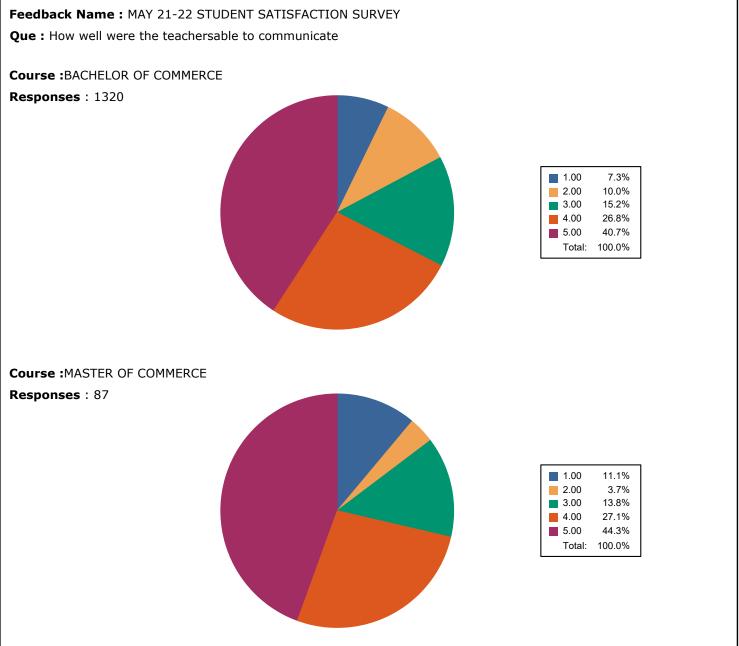

# Feedback Name : MAY 21-22 STUDENT SATISFACTION SURVEY Que : The institute/ teachers use student centric methods, such as Experiential learning, Participative learning and problem solving methodologies for enhancing learning experiences. Course : BACHELOR OF BUSINESS ADMINISTRATION IN COMPUTER APPLICATION Responses : 95 4.7% 1.00 2.00 5.5% 23.8% 3.00 4.00 36.1% 5.00 29.9% Total: 100.0% Course :BACHELOR OF BUSINESS ADMINISTRATION IN INTERNATIONAL BUSINESS Responses: 45 1.00 0.0% 2.00 8.3% 18.4% 3.00 4.00 43.8% 5.00 29.5% Total: 100.0%