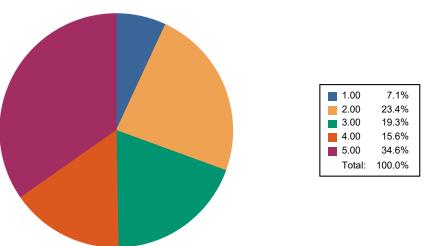

# Feedback Name : MAY 21-22 STUDENT SATISFACTION SURVEY Que : The institute/ teachers use student centric methods, such as Experiential learning, Participative learning and problem solving methodologies for enhancing learning experiences. Course : BACHELOR OF BUSINESS ADMINISTRATION IN COMPUTER APPLICATION Responses : 95 4.7% 1.00 2.00 5.5% 23.8% 3.00 4.00 36.1% 5.00 29.9% Total: 100.0% Course :BACHELOR OF BUSINESS ADMINISTRATION IN INTERNATIONAL BUSINESS Responses: 45 1.00 0.0% 2.00 8.3% 18.4% 3.00 4.00 43.8% 5.00 29.5% Total: 100.0%