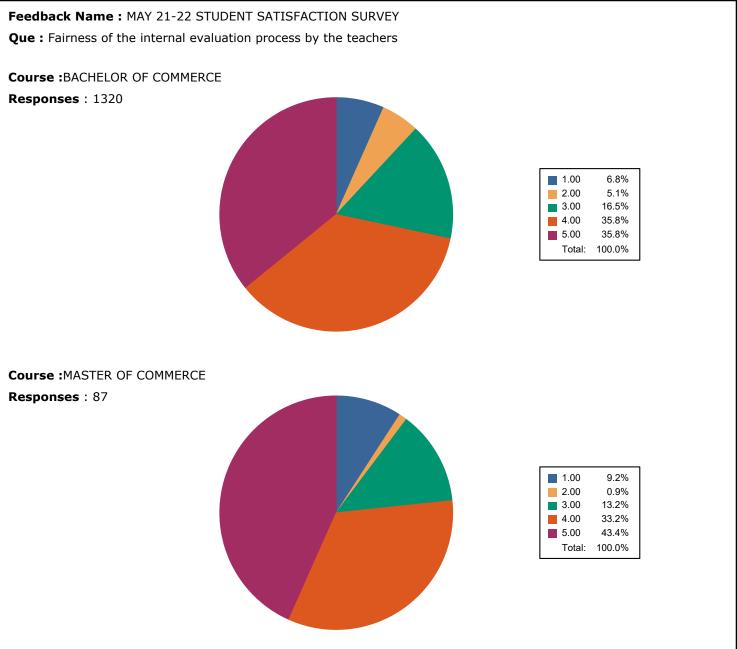

and employability skills to make you ready for the world of work Course : BACHELOR OF BUSINESS ADMINISTRATION IN COMPUTER APPLICATION Responses : 95 7.6% 1.00 2.00 8.3% 12.7% 3.00 4.00 34.4% 5.00 37.1% Total: 100.0% Course :BACHELOR OF BUSINESS ADMINISTRATION IN INTERNATIONAL BUSINESS Responses: 45 1.00 2.3% 2.00 7.8% 3.00 16.1% 4.00 41.0% 5.00 32.7% Total: 100.0%



#### BRIHAN MAHARASHTRA COLLEGE OF COMMERCE (AUTONOMOUS)





#### BRIHAN MAHARASHTRA COLLEGE OF COMMERCE (AUTONOMOUS)





#### BRIHAN MAHARASHTRA COLLEGE OF COMMERCE (AUTONOMOUS)





### BRIHAN MAHARASHTRA COLLEGE OF COMMERCE (AUTONOMOUS)





#### BRIHAN MAHARASHTRA COLLEGE OF COMMERCE (AUTONOMOUS)





#### BRIHAN MAHARASHTRA COLLEGE OF COMMERCE (AUTONOMOUS)





#### BRIHAN MAHARASHTRA COLLEGE OF COMMERCE (AUTONOMOUS)





#### BRIHAN MAHARASHTRA COLLEGE OF COMMERCE (AUTONOMOUS)





#### BRIHAN MAHARASHTRA COLLEGE OF COMMERCE (AUTONOMOUS)





### BRIHAN MAHARASHTRA COLLEGE OF COMMERCE (AUTONOMOUS)





### BRIHAN MAHARASHTRA COLLEGE OF COMMERCE (AUTONOMOUS)





#### BRIHAN MAHARASHTRA COLLEGE OF COMMERCE (AUTONOMOUS)





#### BRIHAN MAHARASHTRA COLLEGE OF COMMERCE (AUTONOMOUS)





## BRIHAN MAHARASHTRA COLLEGE OF COMMERCE (AUTONOMOUS)





#### BRIHAN MAHARASHTRA COLLEGE OF COMMERCE (AUTONOMOUS)





## BRIHAN MAHARASHTRA COLLEGE OF COMMERCE (AUTONOMOUS)





#### BRIHAN MAHARASHTRA COLLEGE OF COMMERCE (AUTONOMOUS)





#### BRIHAN MAHARASHTRA COLLEGE OF COMMERCE (AUTONOMOUS)





## BRIHAN MAHARASHTRA COLLEGE OF COMMERCE (AUTONOMOUS)





#### BRIHAN MAHARASHTRA COLLEGE OF COMMERCE (AUTONOMOUS)