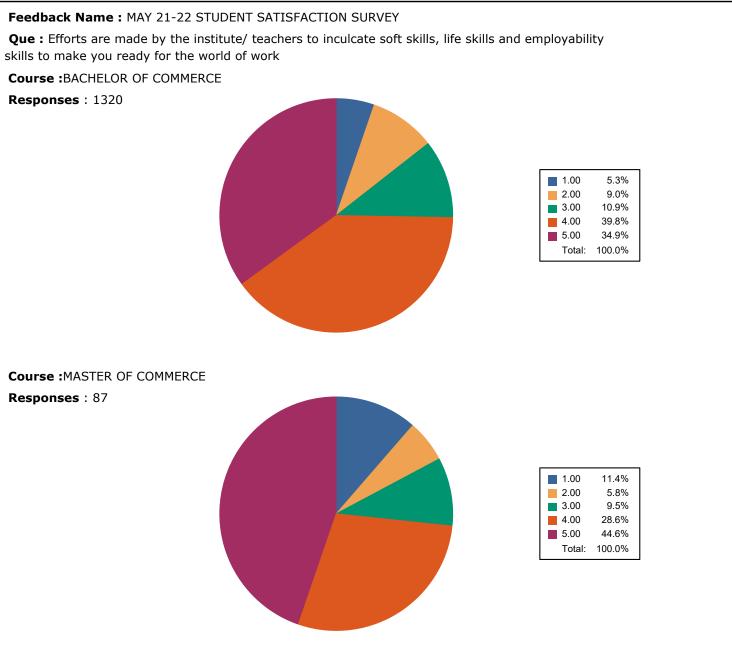

# Feedback Name : MAY 21-22 STUDENT SATISFACTION SURVEY Que : Efforts are made by the institute/ teachers to inculcate soft skills, life skills and employability skills to make you ready for the world of work Course : BACHELOR OF BUSINESS ADMINISTRATION IN COMPUTER APPLICATION Responses : 95 7.6% 1.00 2.00 8.3% 12.7% 3.00 4.00 34.4% 5.00 37.1% Total: 100.0% Course :BACHELOR OF BUSINESS ADMINISTRATION IN INTERNATIONAL BUSINESS Responses: 45 1.00 2.3% 2.00 7.8% 3.00 16.1% 4.00 41.0% 5.00 32.7% Total: 100.0%