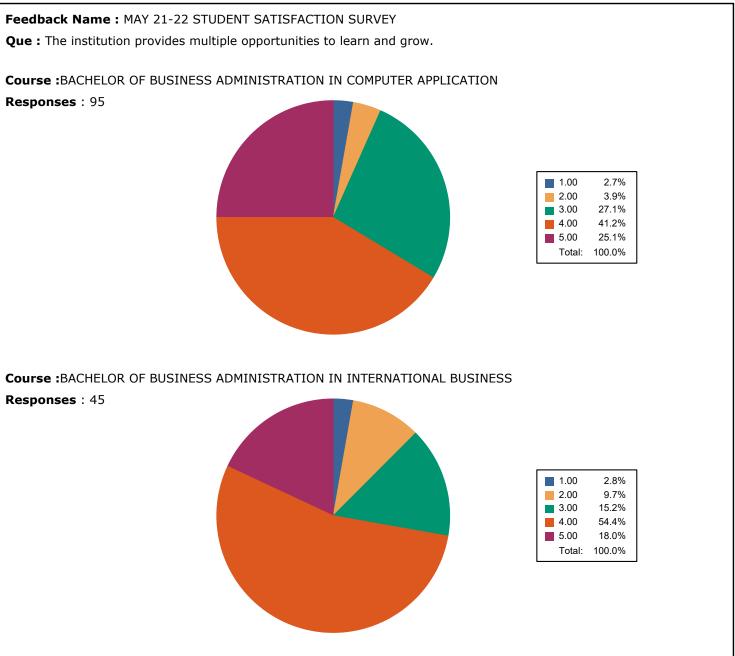

# Feedback Name : MAY 21-22 STUDENT SATISFACTION SURVEY Que : The institute/ teachers use student centric methods, such as Experiential learning, Participative learning and problem solving methodologies for enhancing learning experiences. Course : BACHELOR OF BUSINESS ADMINISTRATION IN COMPUTER APPLICATION Responses : 95 4.7% 1.00 2.00 5.5% 23.8% 3.00 4.00 36.1% 5.00 29.9% Total: 100.0% Course :BACHELOR OF BUSINESS ADMINISTRATION IN INTERNATIONAL BUSINESS Responses: 45 1.00 0.0% 2.00 8.3% 18.4% 3.00 4.00 43.8% 5.00 29.5% Total: 100.0%