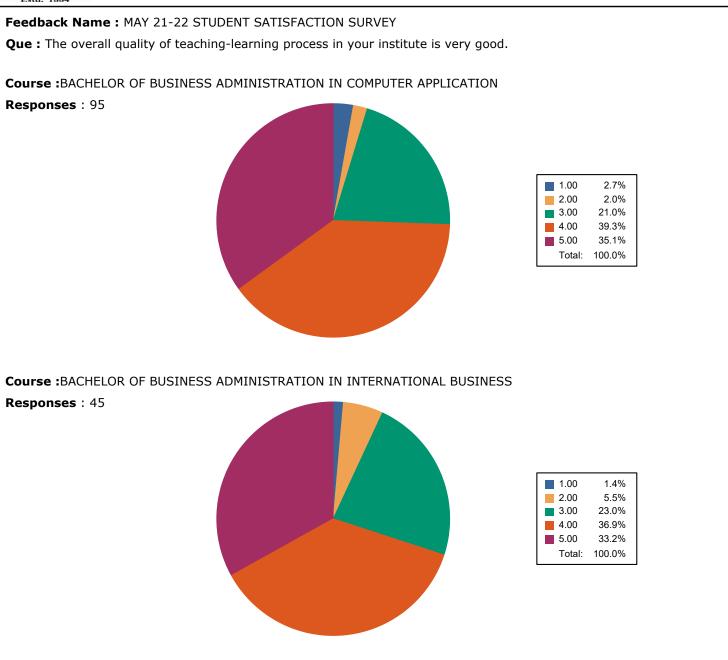

#### Feedback Name : MAY 21-22 STUDENT SATISFACTION SURVEY

**Que :** The teaching and mentoring process in your institution facilitates you in cognitive, social and emotional growth.

Course : BACHELOR OF BUSINESS ADMINISTRATION IN COMPUTER APPLICATION

Responses : 95

Course :BACHELOR OF BUSINESS ADMINISTRATION IN INTERNATIONAL BUSINESS Responses : 45