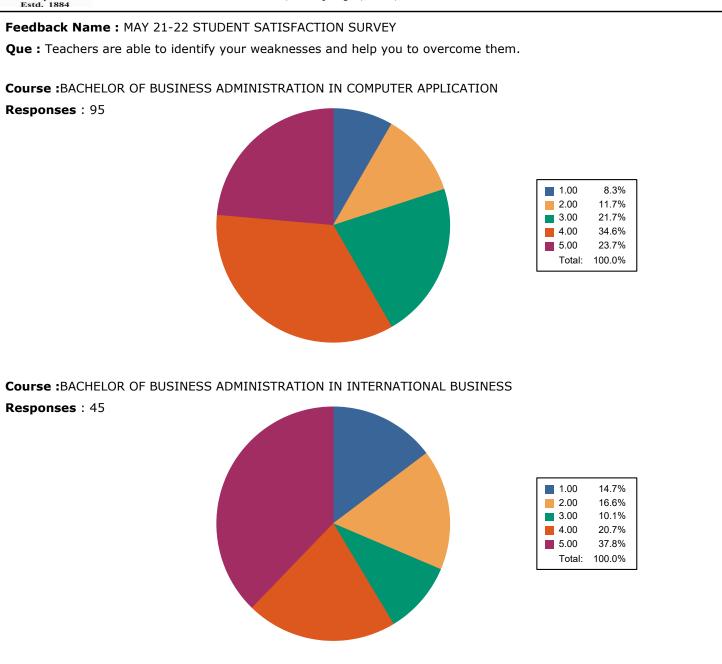

#### Feedback Name : MAY 21-22 STUDENT SATISFACTION SURVEY

**Que :** The teachers identify your strengths and encourage you with providing right level of challenges.

Course : BACHELOR OF BUSINESS ADMINISTRATION IN COMPUTER APPLICATION

Responses : 95

Course :BACHELOR OF BUSINESS ADMINISTRATION IN INTERNATIONAL BUSINESS Responses : 45