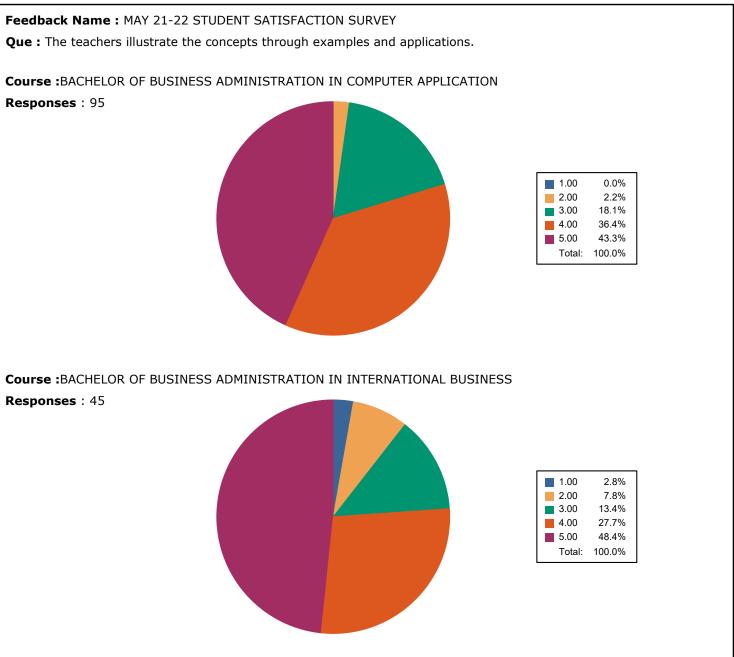

#### Feedback Name : MAY 21-22 STUDENT SATISFACTION SURVEY

**Que :** The teachers identify your strengths and encourage you with providing right level of challenges.

Course : BACHELOR OF BUSINESS ADMINISTRATION IN COMPUTER APPLICATION

Responses : 95

Course :BACHELOR OF BUSINESS ADMINISTRATION IN INTERNATIONAL BUSINESS Responses : 45