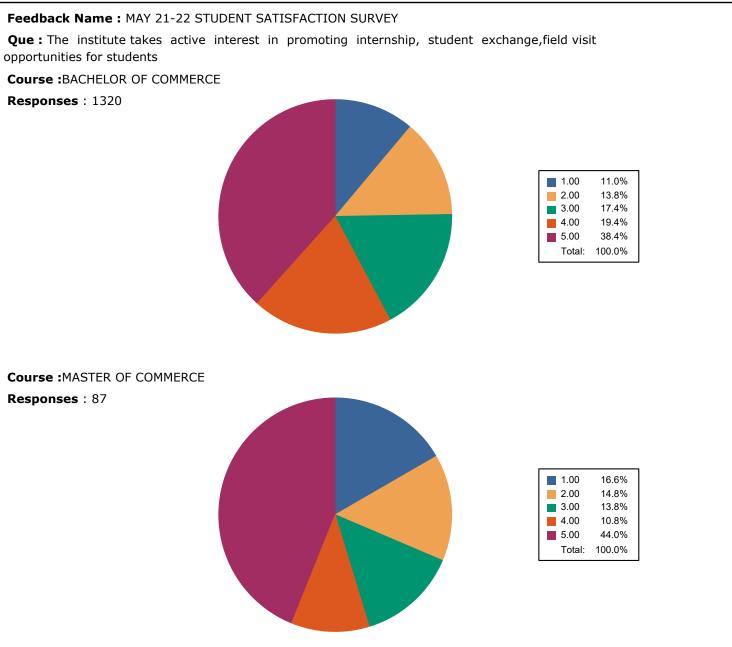

PPLICATION Responses : 95 7.6% 1.00 2.00 8.3% 12.7% 3.00 4.00 34.4% 5.00 37.1% Total: 100.0% Course :BACHELOR OF BUSINESS ADMINISTRATION IN INTERNATIONAL BUSINESS Responses: 45 1.00 2.3% 2.00 7.8% 3.00 16.1% 4.00 41.0% 5.00 32.7% Total: 100.0%



#### BRIHAN MAHARASHTRA COLLEGE OF COMMERCE (AUTONOMOUS)





#### BRIHAN MAHARASHTRA COLLEGE OF COMMERCE (AUTONOMOUS)





#### BRIHAN MAHARASHTRA COLLEGE OF COMMERCE (AUTONOMOUS)





### BRIHAN MAHARASHTRA COLLEGE OF COMMERCE (AUTONOMOUS)





#### BRIHAN MAHARASHTRA COLLEGE OF COMMERCE (AUTONOMOUS)





#### BRIHAN MAHARASHTRA COLLEGE OF COMMERCE (AUTONOMOUS)





#### BRIHAN MAHARASHTRA COLLEGE OF COMMERCE (AUTONOMOUS)





#### BRIHAN MAHARASHTRA COLLEGE OF COMMERCE (AUTONOMOUS)





#### BRIHAN MAHARASHTRA COLLEGE OF COMMERCE (AUTONOMOUS)





### BRIHAN MAHARASHTRA COLLEGE OF COMMERCE (AUTONOMOUS)





### BRIHAN MAHARASHTRA COLLEGE OF COMMERCE (AUTONOMOUS)





#### BRIHAN MAHARASHTRA COLLEGE OF COMMERCE (AUTONOMOUS)





#### BRIHAN MAHARASHTRA COLLEGE OF COMMERCE (AUTONOMOUS)





## BRIHAN MAHARASHTRA COLLEGE OF COMMERCE (AUTONOMOUS)





#### BRIHAN MAHARASHTRA COLLEGE OF COMMERCE (AUTONOMOUS)





## BRIHAN MAHARASHTRA COLLEGE OF COMMERCE (AUTONOMOUS)





#### BRIHAN MAHARASHTRA COLLEGE OF COMMERCE (AUTONOMOUS)





#### BRIHAN MAHARASHTRA COLLEGE OF COMMERCE (AUTONOMOUS)





## BRIHAN MAHARASHTRA COLLEGE OF COMMERCE (AUTONOMOUS)





#### BRIHAN MAHARASHTRA COLLEGE OF COMMERCE (AUTONOMOUS)





## BRIHAN MAHARASHTRA COLLEGE OF COMMERCE (AUTONOMOUS)





## BRIHAN MAHARASHTRA COLLEGE OF COMMERCE (AUTONOMOUS)