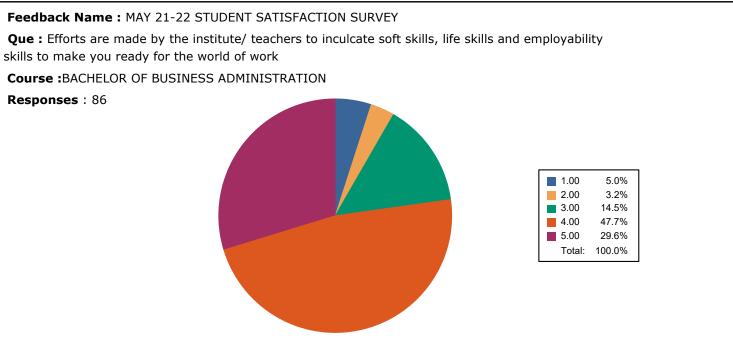

# Feedback Name : MAY 21-22 STUDENT SATISFACTION SURVEY Que : Efforts are made by the institute/ teachers to inculcate soft skills, life skills and employability skills to make you ready for the world of work Course : BACHELOR OF BUSINESS ADMINISTRATION IN COMPUTER APPLICATION Responses : 95 7.6% 1.00 2.00 8.3% 12.7% 3.00 4.00 34.4% 5.00 37.1% Total: 100.0% Course :BACHELOR OF BUSINESS ADMINISTRATION IN INTERNATIONAL BUSINESS Responses: 45 1.00 2.3% 2.00 7.8% 3.00 16.1% 4.00 41.0% 5.00 32.7% Total: 100.0%