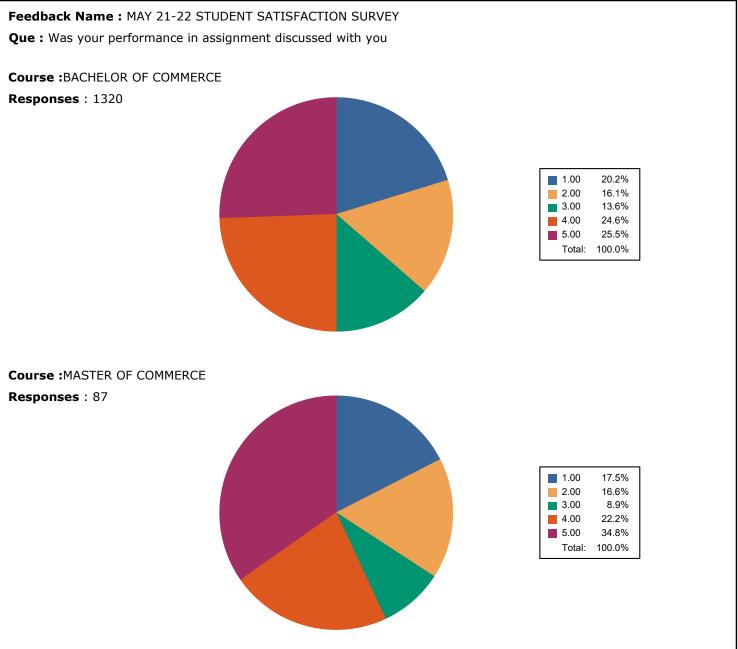

ork Course : BACHELOR OF BUSINESS ADMINISTRATION IN COMPUTER APPLICATION Responses : 95 7.6% 1.00 2.00 8.3% 12.7% 3.00 4.00 34.4% 5.00 37.1% Total: 100.0% Course :BACHELOR OF BUSINESS ADMINISTRATION IN INTERNATIONAL BUSINESS Responses: 45 1.00 2.3% 2.00 7.8% 3.00 16.1% 4.00 41.0% 5.00 32.7% Total: 100.0%



#### BRIHAN MAHARASHTRA COLLEGE OF COMMERCE (AUTONOMOUS)





#### BRIHAN MAHARASHTRA COLLEGE OF COMMERCE (AUTONOMOUS)





#### BRIHAN MAHARASHTRA COLLEGE OF COMMERCE (AUTONOMOUS)





### BRIHAN MAHARASHTRA COLLEGE OF COMMERCE (AUTONOMOUS)





#### BRIHAN MAHARASHTRA COLLEGE OF COMMERCE (AUTONOMOUS)





#### BRIHAN MAHARASHTRA COLLEGE OF COMMERCE (AUTONOMOUS)





#### BRIHAN MAHARASHTRA COLLEGE OF COMMERCE (AUTONOMOUS)





#### BRIHAN MAHARASHTRA COLLEGE OF COMMERCE (AUTONOMOUS)





#### BRIHAN MAHARASHTRA COLLEGE OF COMMERCE (AUTONOMOUS)





### BRIHAN MAHARASHTRA COLLEGE OF COMMERCE (AUTONOMOUS)





### BRIHAN MAHARASHTRA COLLEGE OF COMMERCE (AUTONOMOUS)





#### BRIHAN MAHARASHTRA COLLEGE OF COMMERCE (AUTONOMOUS)





#### BRIHAN MAHARASHTRA COLLEGE OF COMMERCE (AUTONOMOUS)





## BRIHAN MAHARASHTRA COLLEGE OF COMMERCE (AUTONOMOUS)





#### BRIHAN MAHARASHTRA COLLEGE OF COMMERCE (AUTONOMOUS)





## BRIHAN MAHARASHTRA COLLEGE OF COMMERCE (AUTONOMOUS)





#### BRIHAN MAHARASHTRA COLLEGE OF COMMERCE (AUTONOMOUS)





#### BRIHAN MAHARASHTRA COLLEGE OF COMMERCE (AUTONOMOUS)





## BRIHAN MAHARASHTRA COLLEGE OF COMMERCE (AUTONOMOUS)





#### BRIHAN MAHARASHTRA COLLEGE OF COMMERCE (AUTONOMOUS)





## BRIHAN MAHARASHTRA COLLEGE OF COMMERCE (AUTONOMOUS)