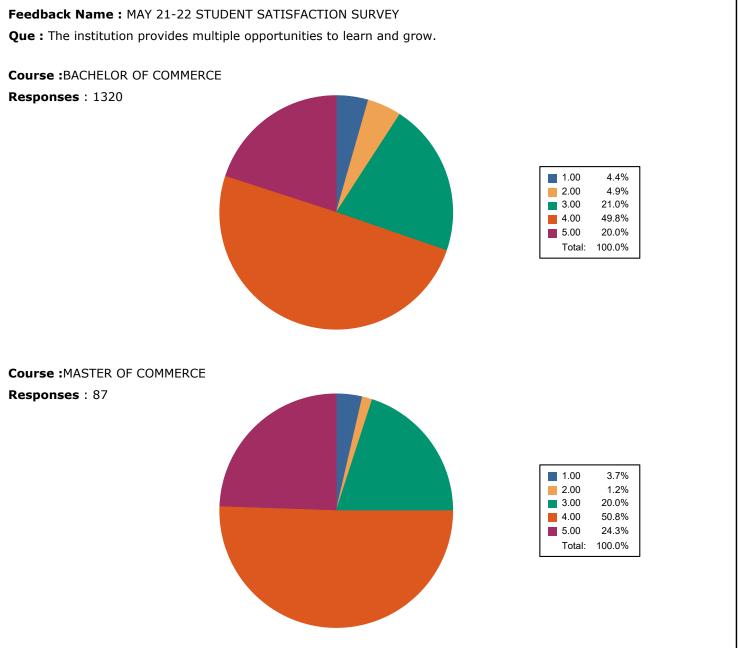

#### Feedback Name : MAY 21-22 STUDENT SATISFACTION SURVEY

**Que :** The teaching and mentoring process in your institution facilitates you in cognitive, social and emotional growth.

Course : BACHELOR OF BUSINESS ADMINISTRATION IN COMPUTER APPLICATION

Responses : 95

Course :BACHELOR OF BUSINESS ADMINISTRATION IN INTERNATIONAL BUSINESS Responses : 45