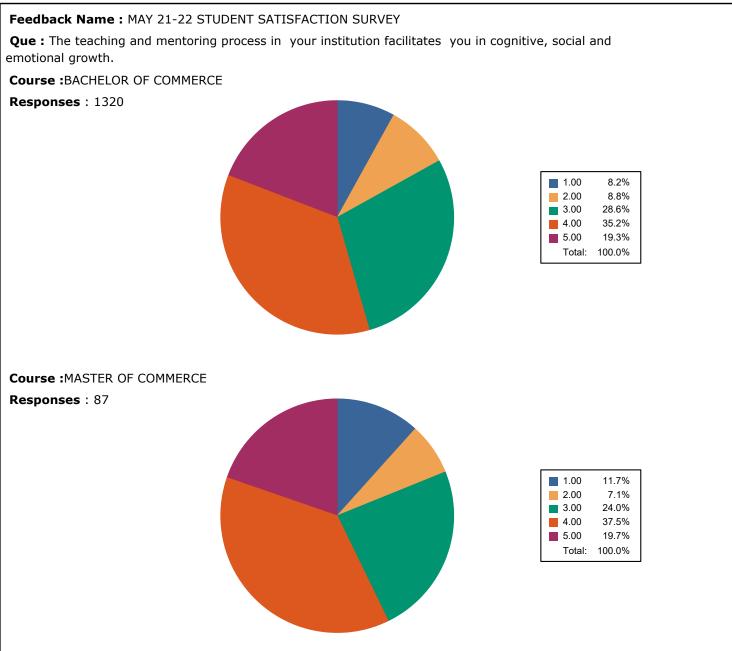

#### Feedback Name : MAY 21-22 STUDENT SATISFACTION SURVEY

**Que :** The teaching and mentoring process in your institution facilitates you in cognitive, social and emotional growth.

Course : BACHELOR OF BUSINESS ADMINISTRATION IN COMPUTER APPLICATION

Responses : 95

Course :BACHELOR OF BUSINESS ADMINISTRATION IN INTERNATIONAL BUSINESS Responses : 45