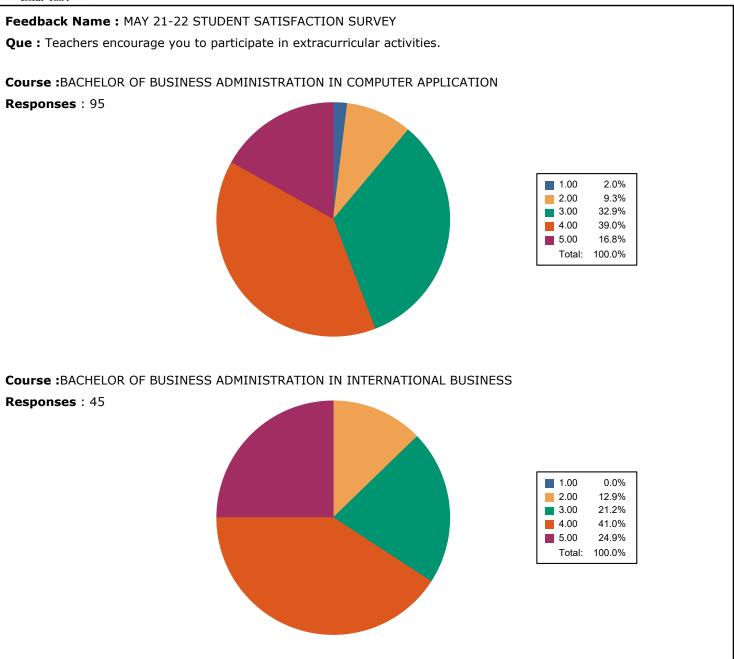

GE OF COMMERCE (AUTONOMOUS)





#### BRIHAN MAHARASHTRA COLLEGE OF COMMERCE (AUTONOMOUS)





#### BRIHAN MAHARASHTRA COLLEGE OF COMMERCE (AUTONOMOUS)

845, Shivajinagar, Pune, Maharashtra 411004

# Feedback Name : MAY 21-22 STUDENT SATISFACTION SURVEY Que : The institute/ teachers use student centric methods, such as Experiential learning, Participative learning and problem solving methodologies for enhancing learning experiences. Course : BACHELOR OF BUSINESS ADMINISTRATION IN COMPUTER APPLICATION Responses : 95 4.7% 1.00 2.00 5.5% 23.8% 3.00 4.00 36.1% 5.00 29.9% Total: 100.0% Course :BACHELOR OF BUSINESS ADMINISTRATION IN INTERNATIONAL BUSINESS Responses: 45 1.00 0.0% 2.00 8.3% 18.4% 3.00 4.00 43.8% 5.00 29.5% Total: 100.0%



#### BRIHAN MAHARASHTRA COLLEGE OF COMMERCE (AUTONOMOUS)





#### BRIHAN MAHARASHTRA COLLEGE OF COMMERCE (AUTONOMOUS)

845, Shivajinagar, Pune, Maharashtra 411004

# Feedback Name : MAY 21-22 STUDENT SATISFACTION SURVEY Que : Efforts are made by the institute/ teachers to inculcate soft skills, life skills and employability skills to make you ready for the world of work Course : BACHELOR OF BUSINESS ADMINISTRATION IN COMPUTER APPLICATION Responses : 95 7.6% 1.00 2.00 8.3% 12.7% 3.00 4.00 34.4% 5.00 37.1% Total: 100.0% Course :BACHELOR OF BUSINESS ADMINISTRATION IN INTERNATIONAL BUSINESS Responses: 45 1.00 2.3% 2.00 7.8% 3.00 16.1% 4.00 41.0% 5.00 32.7% Total: 100.0%



#### BRIHAN MAHARASHTRA COLLEGE OF COMMERCE (AUTONOMOUS)





#### BRIHAN MAHARASHTRA COLLEGE OF COMMERCE (AUTONOMOUS)





#### BRIHAN MAHARASHTRA COLLEGE OF COMMERCE (AUTONOMOUS