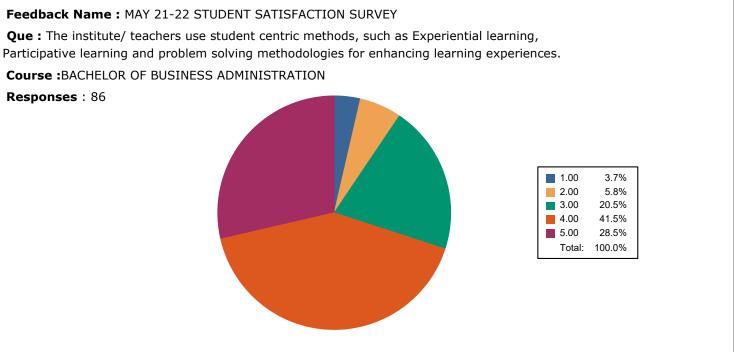

# Feedback Name : MAY 21-22 STUDENT SATISFACTION SURVEY Que : The institute/ teachers use student centric methods, such as Experiential learning, Participative learning and problem solving methodologies for enhancing learning experiences. Course : BACHELOR OF BUSINESS ADMINISTRATION IN COMPUTER APPLICATION Responses : 95 4.7% 1.00 2.00 5.5% 23.8% 3.00 4.00 36.1% 5.00 29.9% Total: 100.0% Course :BACHELOR OF BUSINESS ADMINISTRATION IN INTERNATIONAL BUSINESS Responses: 45 1.00 0.0% 2.00 8.3% 18.4% 3.00 4.00 43.8% 5.00 29.5% Total: 100.0%