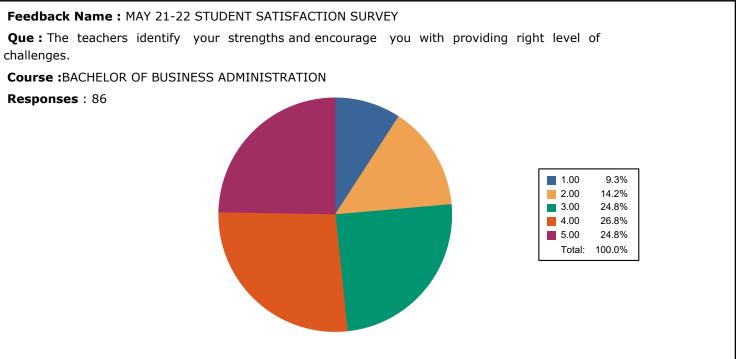

#### Feedback Name : MAY 21-22 STUDENT SATISFACTION SURVEY

**Que :** The teachers identify your strengths and encourage you with providing right level of challenges.

Course : BACHELOR OF BUSINESS ADMINISTRATION IN COMPUTER APPLICATION