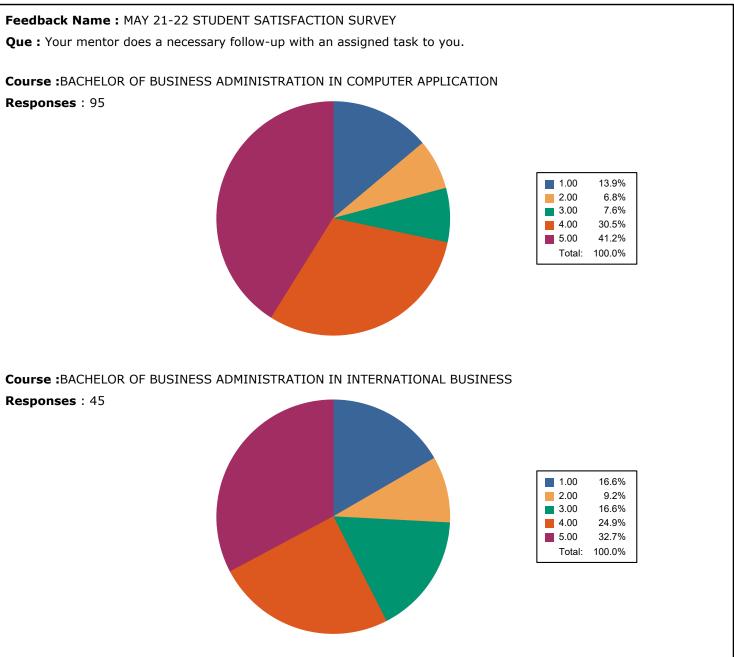

#### Feedback Name : MAY 21-22 STUDENT SATISFACTION SURVEY

**Que :** The teaching and mentoring process in your institution facilitates you in cognitive, social and emotional growth.

Course : BACHELOR OF BUSINESS ADMINISTRATION IN COMPUTER APPLICATION

Responses : 95

Course :BACHELOR OF BUSINESS ADMINISTRATION IN INTERNATIONAL BUSINESS Responses : 45