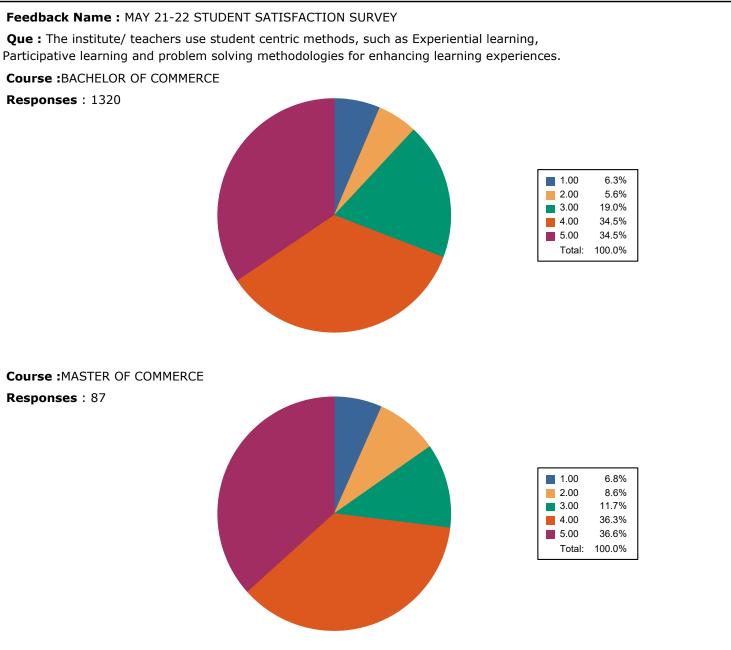

# Feedback Name : MAY 21-22 STUDENT SATISFACTION SURVEY Que : The institute/ teachers use student centric methods, such as Experiential learning, Participative learning and problem solving methodologies for enhancing learning experiences. Course : BACHELOR OF BUSINESS ADMINISTRATION IN COMPUTER APPLICATION Responses : 95 4.7% 1.00 2.00 5.5% 23.8% 3.00 4.00 36.1% 5.00 29.9% Total: 100.0% Course :BACHELOR OF BUSINESS ADMINISTRATION IN INTERNATIONAL BUSINESS Responses: 45 1.00 0.0% 2.00 8.3% 18.4% 3.00 4.00 43.8% 5.00 29.5% Total: 100.0%