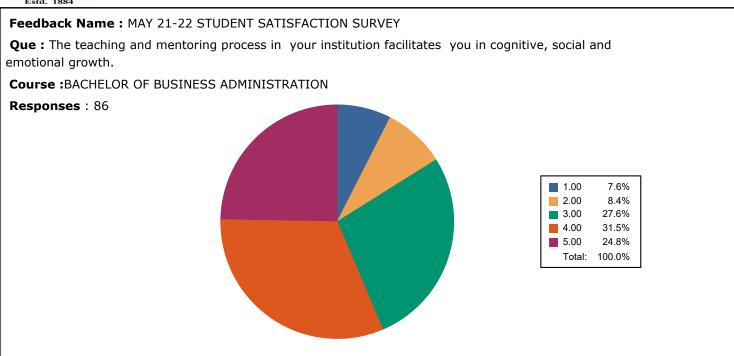

#### Feedback Name : MAY 21-22 STUDENT SATISFACTION SURVEY

**Que :** The teaching and mentoring process in your institution facilitates you in cognitive, social and emotional growth.

Course : BACHELOR OF BUSINESS ADMINISTRATION IN COMPUTER APPLICATION

Responses : 95

Course :BACHELOR OF BUSINESS ADMINISTRATION IN INTERNATIONAL BUSINESS Responses : 45