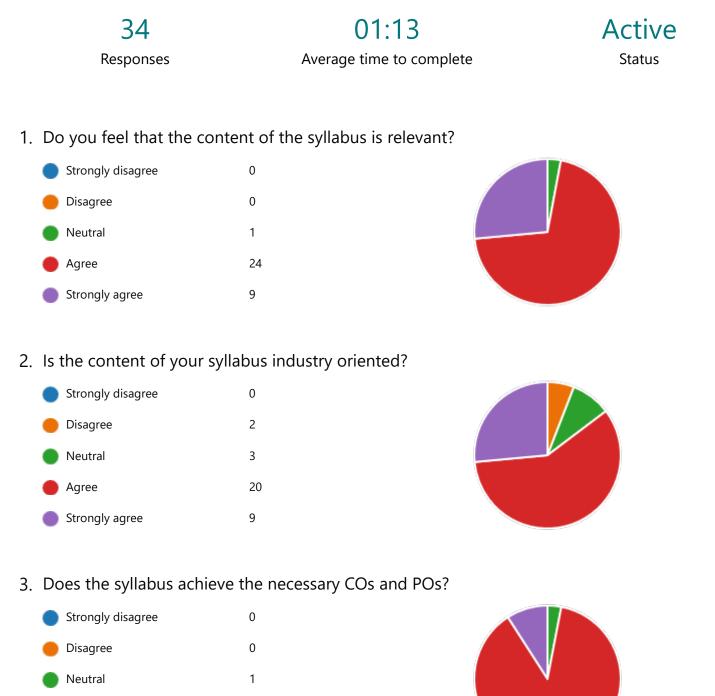

# BMCC Teachers Feedback on the syllabus/curriculum

29

3

Agree

Strongly Agree

4. Is the syllabus of your subject challenging to teach?

4

Strongly Disagree
Disagree
Neutral
Agree
13

Strongly agree

5. Is your syllabus content ICT enabled?

6. Name of the teacher

33 Responses Latest Responses "Dr. Suneeta Harishchandra Nirmale " "Mohinipriya Kale" "Vijay Vishnu Darekar"

6 respondents (18%) answered Dr for this question.