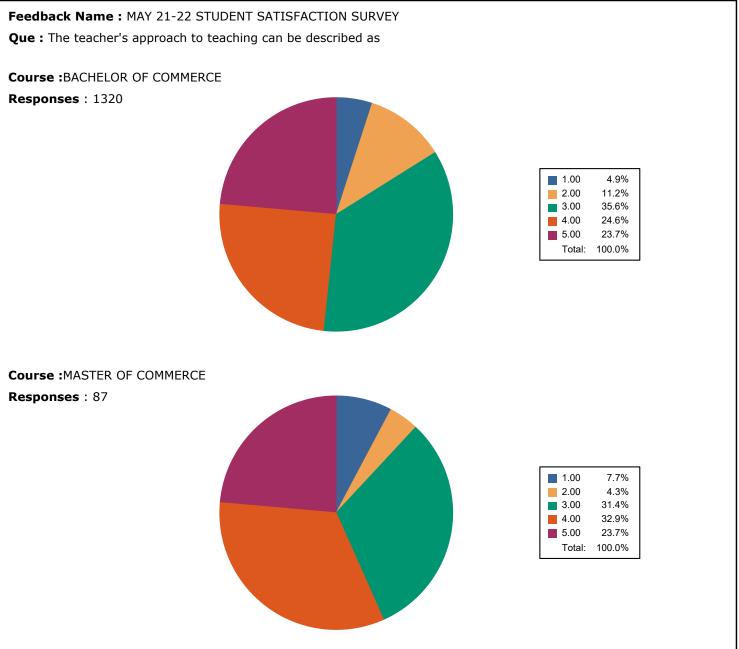

# Feedback Name : MAY 21-22 STUDENT SATISFACTION SURVEY Que : Efforts are made by the institute/ teachers to inculcate soft skills, life skills and employability skills to make you ready for the world of work Course : BACHELOR OF BUSINESS ADMINISTRATION IN COMPUTER APPLICATION Responses : 95 7.6% 1.00 2.00 8.3% 12.7% 3.00 4.00 34.4% 5.00 37.1% Total: 100.0% Course :BACHELOR OF BUSINESS ADMINISTRATION IN INTERNATIONAL BUSINESS Responses: 45 1.00 2.3% 2.00 7.8% 3.00 16.1% 4.00 41.0% 5.00 32.7% Total: 100.0%