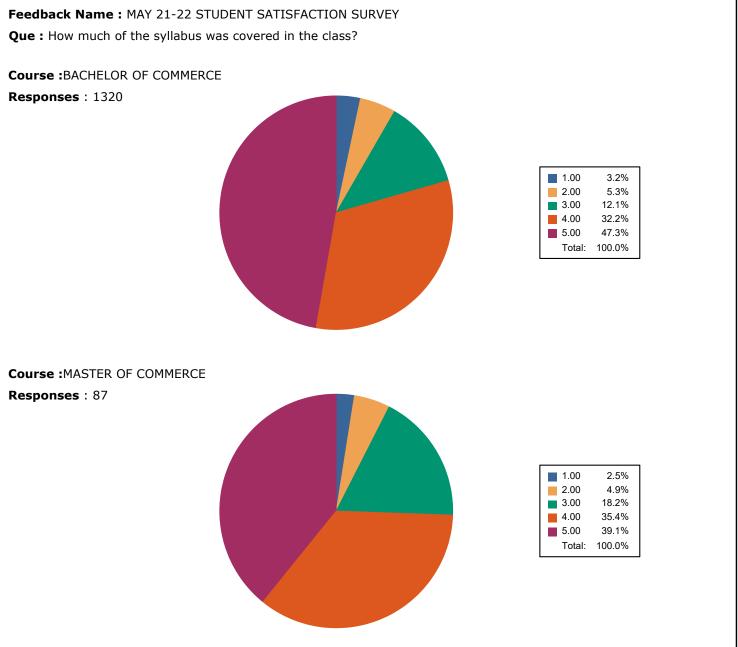

#### Feedback Name : MAY 21-22 STUDENT SATISFACTION SURVEY

**Que :** The teachers identify your strengths and encourage you with providing right level of challenges.

Course : BACHELOR OF BUSINESS ADMINISTRATION IN COMPUTER APPLICATION

Responses : 95

Course :BACHELOR OF BUSINESS ADMINISTRATION IN INTERNATIONAL BUSINESS Responses : 45