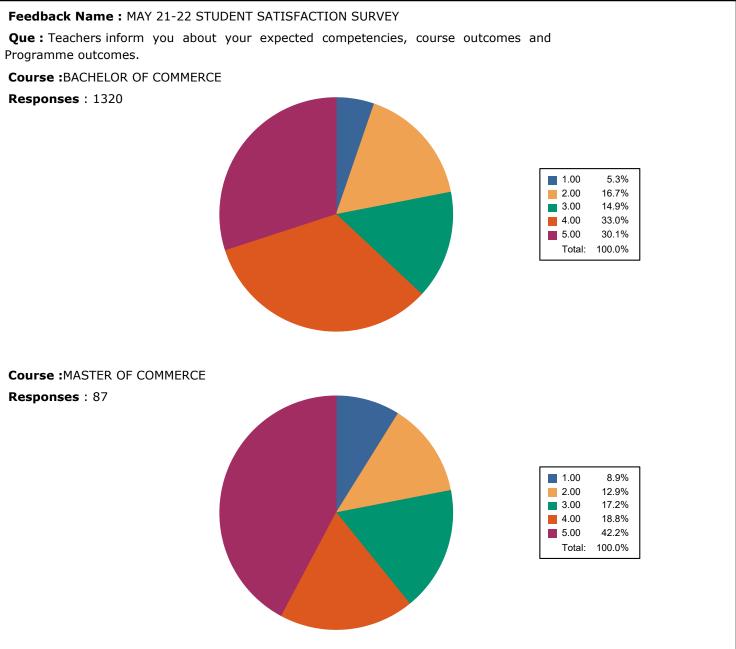

#### Feedback Name : MAY 21-22 STUDENT SATISFACTION SURVEY

**Que :** The teachers identify your strengths and encourage you with providing right level of challenges.

Course : BACHELOR OF BUSINESS ADMINISTRATION IN COMPUTER APPLICATION

Responses : 95

Course :BACHELOR OF BUSINESS ADMINISTRATION IN INTERNATIONAL BUSINESS Responses : 45