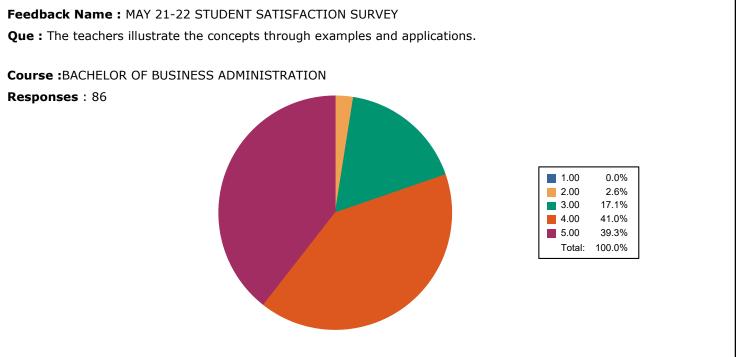

#### Feedback Name : MAY 21-22 STUDENT SATISFACTION SURVEY

**Que :** The teaching and mentoring process in your institution facilitates you in cognitive, social and emotional growth.

Course : BACHELOR OF BUSINESS ADMINISTRATION IN COMPUTER APPLICATION