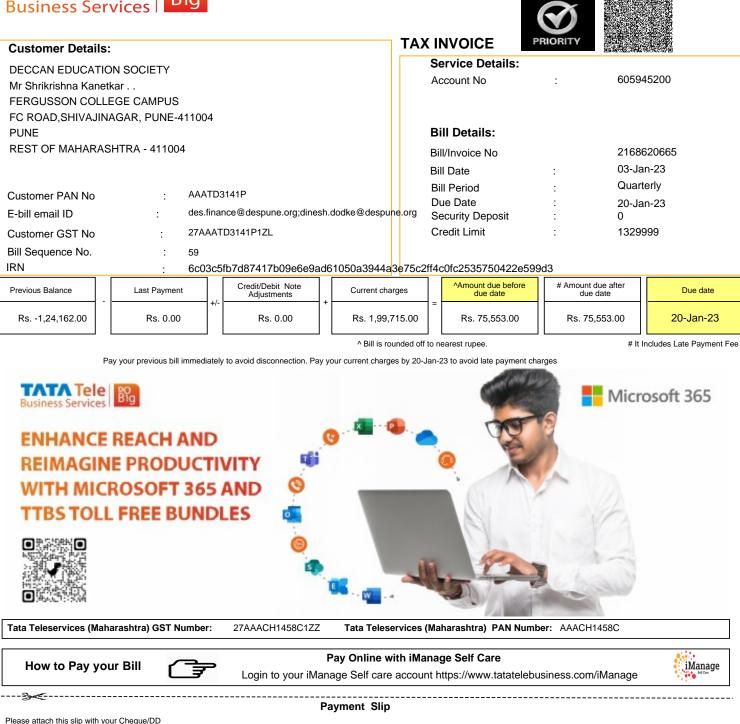

Page 1 of 5





| Cheque/DD should I | be pavable to "Tata | Teleservices | (Maharashtra) | Ltd Account N | o 605945200' |
|--------------------|---------------------|--------------|---------------|---------------|--------------|

# 

| Account No: 605945200 | Invoice No: 2168620665 | Bill Date: 03-Jan-23 | Due Date: 20-Jan-23 | Bill Amount: Rs. 75,553.00 |
|-----------------------|------------------------|----------------------|---------------------|----------------------------|
| Cheque/DD No:         | Dated                  | Bank                 |                     | _ Branch                   |
| Mode of Payment:      | h [_] Cheque/DD [_     | ] E-Payment Si       | gnature             |                            |

### TATA TELESERVICES (MAHARASHTRA) LTD

State Office Address: D-26 TTC Indust