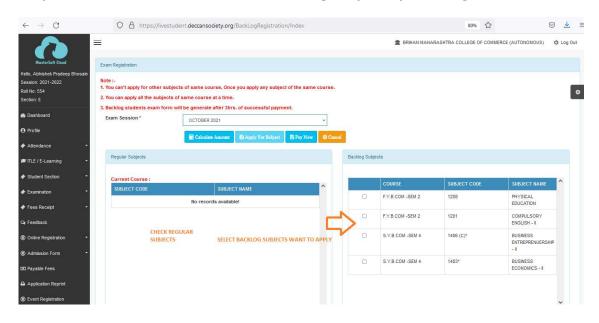

## Step 2 Student have to select exam session

| Exam Registration            |                                                                                                                   |   |           |
|------------------------------|-------------------------------------------------------------------------------------------------------------------|---|-----------|
| 2. You can apply all the sul | r subjects of same course, Once you<br>bjects of same course at a time.<br>form will be generate after 3hrs. of s |   | e course. |
| Exam Session *               |                                                                                                                   |   |           |
| Exam Session *               | Please Select                                                                                                     | v |           |

# Step 3 Student can see their Regular and Backlog subjects

| ou can't apply for oth                                                               | subjects of same course at a time.                                                                                                 |                         |            |                                        |                         |                                                                                                                             |
|--------------------------------------------------------------------------------------|------------------------------------------------------------------------------------------------------------------------------------|-------------------------|------------|----------------------------------------|-------------------------|-----------------------------------------------------------------------------------------------------------------------------|
|                                                                                      | m form will be generate after 3hrs. of success                                                                                     | ful payment.            |            |                                        |                         |                                                                                                                             |
| kam Session *                                                                        | MAY 2021                                                                                                                           | ~                       |            |                                        |                         |                                                                                                                             |
|                                                                                      | Calculate Amount                                                                                                                   | Subject 🛛 🖹 Pay Now 🛛 🧕 | Cancel     |                                        |                         |                                                                                                                             |
| Regular Subjects                                                                     |                                                                                                                                    |                         | Backlog Su | ibjects                                |                         |                                                                                                                             |
|                                                                                      |                                                                                                                                    |                         |            |                                        |                         |                                                                                                                             |
| Current Course : TY                                                                  | B.SC EVS SEM 5                                                                                                                     |                         |            |                                        |                         |                                                                                                                             |
| Current Course : TY<br>SUBJECT CODE                                                  | B.SC EVS SEM 5<br>SUBJECT NAME                                                                                                     | ^                       |            | COURSE                                 | SUBJECT CODE            | SUBJECT<br>NAME                                                                                                             |
|                                                                                      | The second s                     | î                       |            | COURSE<br>SY_B.SC EVS SEM 3            | SUBJECT CODE<br>EVS2302 | NAME<br>LAND AND SOIL                                                                                                       |
| SUBJECT CODE                                                                         | SUBJECT NAME                                                                                                                       | Î                       |            | "Scholadistation"                      |                         | NAME                                                                                                                        |
| SUBJECT CODE<br>EVS3501                                                              | SUBJECT NAME<br>NATURAL ECOSYSTEMS MANAGEMENT                                                                                      | Â                       |            | "Scholadistation"                      |                         | NAME<br>LAND AND SOIL<br>CONSERVATIO                                                                                        |
| SUBJECT CODE<br>EVS3501<br>EVS3502                                                   | SUBJECT NAME<br>NATURAL ECOSYSTEMS MANAGEMENT<br>ENVIRONMENTAL MONITORING                                                          |                         |            | "Scholadistation"                      |                         | LAND AND SOIL<br>CONSERVATIO<br>AND                                                                                         |
| SUBJECT CODE<br>EVS3501<br>EVS3502<br>EVS3503                                        | SUBJECT NAME<br>NATURAL ECOSYSTEMS MANAGEMENT<br>ENVIRONMENTAL MONITORING<br>REMOTE SENSING AND GIS                                |                         |            | SY_B.SC EVS SEM 3<br>SY_B.SC EVS SEM 3 | EVS2302<br>CHE2302      | NAME           LAND AND SOIL           CONSERVATIO           AND           MANAGEMENT           ORGANIC           CHEMISTRY |
| SUBJECT CODE           EVS3501           EVS3502           EVS3503           EVS3504 | SUBJECT NAME<br>NATURAL ECOSYSTEMS MANAGEMENT<br>ENVIRONMENTAL MONITORING<br>REMOTE SENSING AND GIS<br>ENVIRONMENTAL BIOTECHNOLOGY |                         |            | SY_B.SC EVS SEM 3                      | EVS2302                 | NAME           LAND AND SOIL           CONSERVATIO           AND           MANAGEMENT           ORGANIC                     |

#### Step 4 Student have to select their Backlog subject by marking it

• Student have to click 1. Calculate Amount 2. Apply For Subject 3. Pay now

| $\rightarrow$ G                  | () (A) == h | ttps://feepayr.deccansocie | ety.org/FeePayerOnlinePay/Inde  | x                              |                           | ☆                   | $\odot$              |
|----------------------------------|-------------|----------------------------|---------------------------------|--------------------------------|---------------------------|---------------------|----------------------|
|                                  |             |                            |                                 | BRIHAN                         | MAHARASHTRA COLLEGE OF CO | MMERCE (AUTONOMOUS) | *                    |
| Esed. 1884                       | i Note :    | Payment will be reflected  | within 24 hours after making o  | online payment!                |                           |                     |                      |
| LOHKARE<br>PRATIKSHA<br>BABRUWAN | i Note :    | If Payment is not reflecte | d on portal within 24 hours, Go | o to My Payment Status and ver | ify your payment!         |                     |                      |
| 711913<br>Online                 | ACTION      | FEES TYPE                  | COURSE                          | TOTAL FEES DUES                | CURRENT DUE FEES          | AMOUNT BEING        | PAID                 |
| lake Payment                     |             | Admission Fee 📀            | S.Y.B.COM -SEM 3                | 2041                           | 2041                      | 2041.               | 00                   |
| Fees Receipt                     |             | Other/Misc Fee 🛛           | F.Y.B.COM -SEM 1                | 585                            | 585                       | 585.                | 00                   |
| My Payment Status                |             | Other/Misc Fee 📀           | F.Y.B.COM -SEM 2                | 320                            | 320                       | 320.                | 00                   |
|                                  |             |                            |                                 |                                | TOTAL PAYABLE             | 29                  | 4 <mark>6.</mark> 00 |
|                                  |             |                            |                                 |                                |                           |                     |                      |
|                                  |             |                            |                                 | Pay Now                        |                           |                     |                      |
|                                  |             |                            |                                 |                                |                           |                     |                      |