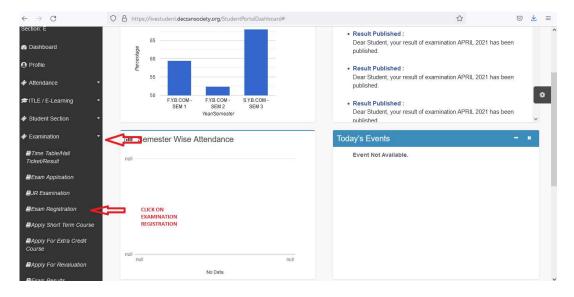

is already collected at the time of admission fee. Regular students who do not have any backlog should download exam form, check their regular subjects, from the same path (mentioned as below)

#### Imp Note :

Kindly note that, only Internal & External backlog student have to pay exam fees for the subject in which they have backlog. Regular students have to just download Exam form and take print of the same. No need to submit hardcopy to the office.

#### <u>Students should follow the following steps of Internal & External</u> <u>Regular / Backlog/Yeardown Exam form</u>

#### \*\*\* Step -5 given in the steps is for Regular students.

#### Step 1 Login to ERP system for your own ERP login ID & password.

#### https://livestudent.deccansociety.org



#### Examination > Exam Registration



## Step 2 Student have to select exam session

| Exam Registration            |                                                                                                                   |   |           |
|------------------------------|-------------------------------------------------------------------------------------------------------------------|---|-----------|
| 2. You can apply all the sul | r subjects of same course, Once you<br>bjects of same course at a time.<br>form will be generate after 3hrs. of s |   | e course. |
| Exam Session *               |                                                                                                                   |   |           |
| Exam Session *               | Please Select