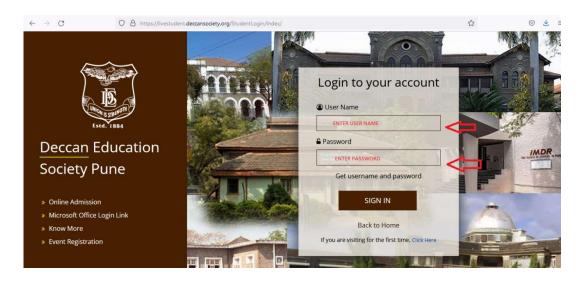

#### Step 1 Login to ERP system for your own ERP login ID & password.

#### https://livestudent.deccansociety.org