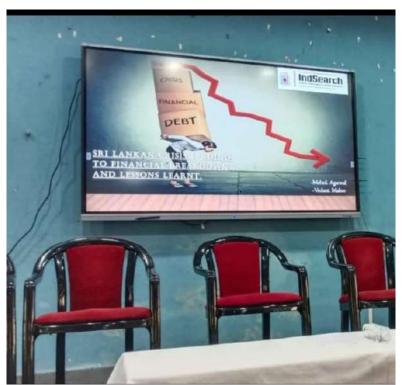

### I. Under-Graduate Section

| Prize  | Group Students' Names         | Name of the College                                                                   | Class                     | Topic presented |
|--------|-------------------------------|---------------------------------------------------------------------------------------|---------------------------|-----------------|
| First  | 1) Mehul<br>Agarwal           | IndSearch Institute of<br>Management Studies &<br>Research, Law College<br>Road, Pune | B. M. S.<br>II Year       |                 |
|        | 2) Vedant<br>Maloo            | IndSearch Institute of<br>Management Studies &<br>Research, Law College<br>Road, Pune | B. M. S. II Year          |                 |
| Second | 1) Nischay<br>Achpiliya       | Sir Parshurambhu<br>College, Tilak Road,<br>Pune                                      | S.Y. B.<br>Com.<br>Div. D |                 |
|        | 1) 2.<br>Yadnyaja<br>Darawade | Sir Parshurambhu<br>College, Tilak Road,<br>Pune                                      | S.Y. B.<br>Com.<br>Div. D |                 |
| Third  | 1) Bhavini<br>Patel           | IndSearch Institute of<br>Management Studies &<br>Research, Law College<br>Road, Pune | B. M. S.<br>II Year       |                 |
|        | 2) Shravnee<br>Padwal         | IndSearch Institute of<br>Management Studies &<br>Research, Law College<br>Road, Pune | B. M. S.<br>II Year       |                 |