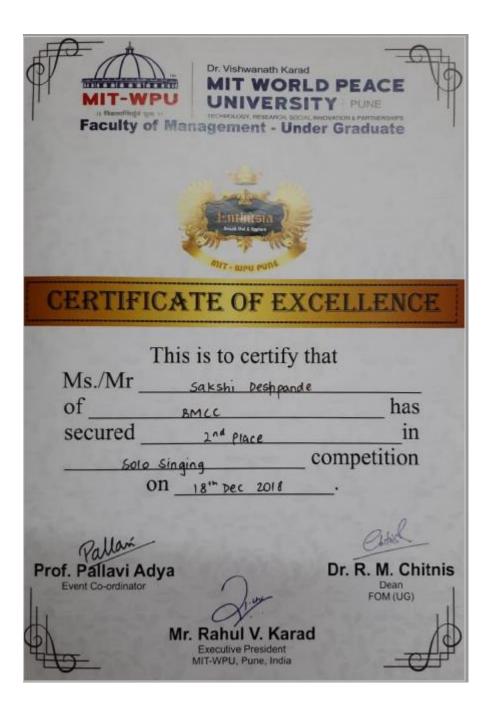

## **Cultural Certificates**

खेल भू भी SEDT सामाजिक-आर्थिक विकास संस्था. स्वप्नभूमी कृत that TGE d SC आंतरमहाविद्यालयीन विविध गुणदर्शन स्पर्धा 45 YEAR Certificate of Merit Shubham Gg BMG Awarded First Prize for Souht Writing in Firodia Karandak Inter Collegiate Variety Show Competition 2018 higher appende Hon. Nana Patekar Chief Guest Jayashree Firodia cant Ke