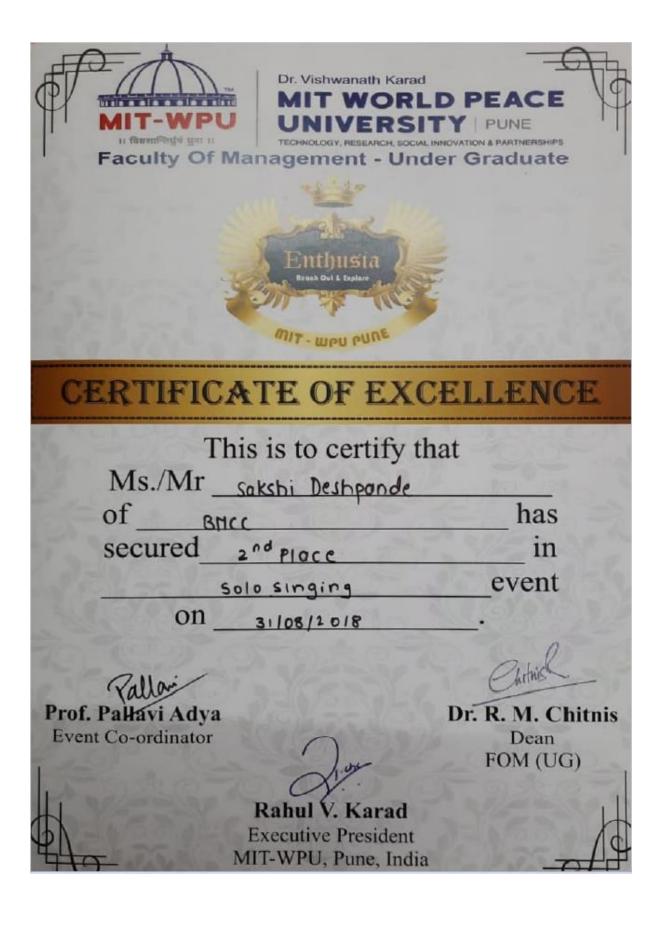

## **Cultural Certificates**

खेल भू भी SEDT सामाजिक-आर्थिक विकास संस्था. स्वप्नभूमी कृत that TGE d SC आंतरमहाविद्यालयीन विविध गुणदर्शन स्पर्धा 45 YEAR Certificate of Merit Shubham Gg BMG Awarded First Prize for Souht Writing in Firodia Karandak Inter Collegiate Variety Show Competition 2018 higher appende Hon. Nana Patekar Chief Guest Jayashree Firodia cant Ke