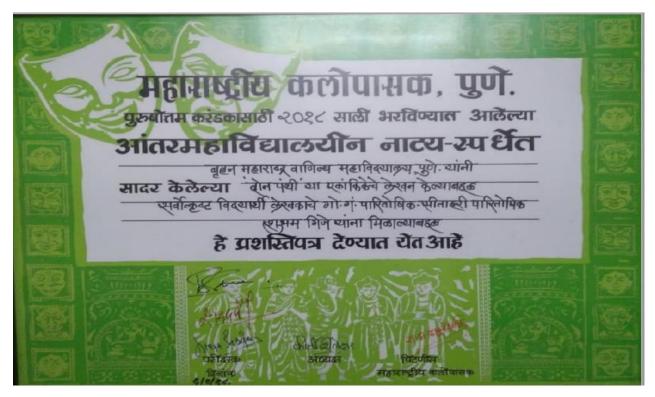

| CHIER REPARTA                                    | (सावित्रीबाई कुले पुणे विधापीठ अ<br>सेनापती बापट मार्ग, | तर्गत स्वायत महाविद्यालय)<br>पणे ४२१ ००४ | वर्ष ३४ वे |
|--------------------------------------------------|---------------------------------------------------------|------------------------------------------|------------|
| other Branch                                     | सिंबायोसिस मराठी ना                                     | ट्यमंडळ आयोजित                           |            |
|                                                  | 'सिंबायोरि                                              | रस करंडक                                 |            |
|                                                  | आंतर महाविद्यालयीन मराठी ना                             |                                          |            |
|                                                  | प्रशस्ती                                                | पत्रक                                    |            |
|                                                  |                                                         |                                          |            |
|                                                  | प्रवास रीवास                                            | डरी चिंतामगी                             |            |
|                                                  | उत्कृष्ट दिम्दर्शन                                      | ~                                        |            |
| ब्रि क्या                                        | हाराष्ट्र वाविज्य सहावि                                 | त्यालय, पुरा.                            |            |
| 0                                                | ·                                                       |                                          |            |
| अभिनंदनपूर्वक देण्यात रं<br>क्रि <u>वेण</u> ्रिण | पत आह.                                                  |                                          | Jule       |
|                                                  | (Luin )                                                 | + Uner 10Pal                             | 1          |

| andiga ditemente               | सावित्रीबाई फुले पुणे विद्यापीठ अ<br>सेनापती बापट मार्ग, |             | वर्ष ३४         |
|--------------------------------|----------------------------------------------------------|-------------|-----------------|
| सिं                            | बायोसिस मराठी ना                                         |             |                 |
|                                |                                                          | रस करंडक'   |                 |
| आतर                            | महाविद्यालयीन मराठी नात                                  |             | 075             |
|                                | प्रशस्ती                                                 | पत्रक       |                 |
|                                | पाटील साक्ती                                             | दादानी      |                 |
| यांना हे प्रशस्ती पत्रक,       |                                                          |             |                 |
| बिंहक्सहाराष्ट्र               | वाळिाञ्च सहाविव                                          | खालय, पुठो: |                 |
|                                |                                                          |             |                 |
| अभिनंदनपूर्वक देण्यात येत आहे. | (Jan 27)                                                 | -           | pals Julan Juli |
| (a) A we Chanse                | ( gan 2) P                                               | Vallate     | pals            |
| प्राध्यापक<br>नाट्यमहत्य       | पारिक्षक                                                 | परिक्षक     | प्राचार्य       |