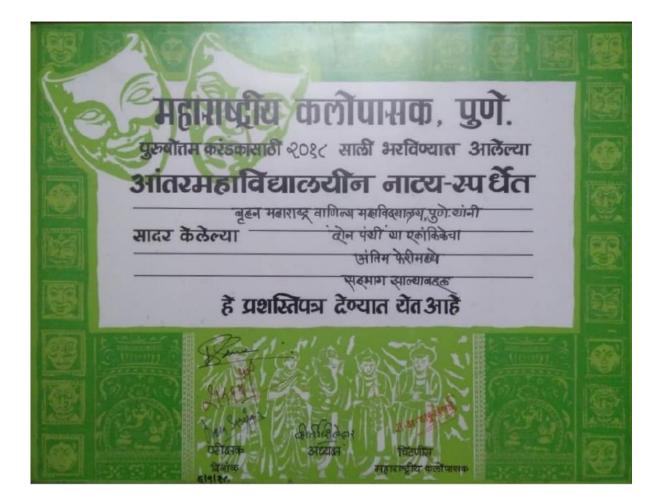

| CHIER REPARTA                                    | (सावित्रीबाई कुले पुणे विधापीठ अ<br>सेनापती बापट मार्ग, | तर्गत स्वायत महाविद्यालय)<br>पणे ४२१ ००४ | वर्ष ३४ वे |
|--------------------------------------------------|---------------------------------------------------------|------------------------------------------|------------|
| other Branch                                     | सिंबायोसिस मराठी ना                                     | ट्यमंडळ आयोजित                           |            |
|                                                  | 'सिंबायोरि                                              | रस करंडक                                 |            |
|                                                  | आंतर महाविद्यालयीन मराठी ना                             |                                          |            |
|                                                  | प्रशस्ती                                                | पत्रक                                    |            |
|                                                  |                                                         |                                          |            |
|                                                  | प्रवास रीवास                                            | डरी चिंतामगी                             |            |
|                                                  | उत्कृष्ट दिम्दर्शन                                      | ~                                        |            |
| ब्रि क्या                                        | हाराष्ट्र वाविज्य सहावि                                 | त्यालय, पुरा.                            |            |
| 0                                                | ·                                                       |                                          |            |
| अभिनंदनपूर्वक देण्यात रं<br>क्रि <u>वेण</u> ्रिण | पत आह.                                                  |                                          | Jule       |
|                                                  | (Luin )                                                 | + Uner 10Pal                             | 1          |

| andiga ditemente               | सावित्रीबाई फुले पुणे विद्यापीठ अ<br>सेनापती बापट मार्ग, |             | वर्ष ३४         |
|--------------------------------|----------------------------------------------------------|-------------|-----------------|
| सिं                            | बायोसिस मराठी ना                                         |             |                 |
|                                |                                                          | रस करंडक'   |                 |
| आतर                            | महाविद्यालयीन मराठी नात                                  |             | 075             |
|                                | प्रशस्ती                                                 | पत्रक       |                 |
|                                | पाटील साक्ती                                             | दादानी      |                 |
| यांना हे प्रशस्ती पत्रक,       |                                                          |             |                 |
| बिंहक्सहाराष्ट्र               | वाळिाञ्च सहाविव                                          | खालय, पुठो: |                 |
|                                |                                                          |             |                 |
| अभिनंदनपूर्वक देण्यात येत आहे. | (Jan 27)                                                 | -           | pals Julan Juli |
| (a) A we Chanse                | ( gan 2) P                                               | Vallate     | pals            |
| प्राध्यापक<br>नाट्यमहत्य       | पारिक्षक                                                 | परिक्षक     | प्राचार्य       |