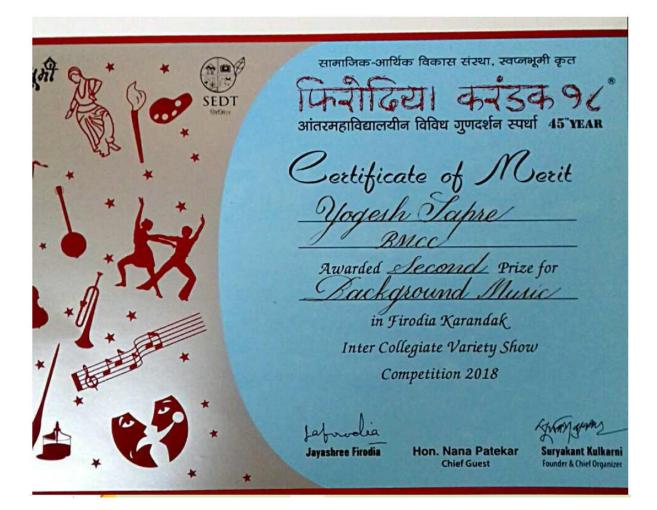

राजाजिक-आसिंक विकास संस्था, स्वाजभूमी कृत फेरीदिय। 4-34 91 आंतरमहाविद्यालयीन विविध गुणदर्शन स्पर्धा 45 YEAR Certificate of Merit Yogesh Sapre Awarded Tient Price for (Permission) in Firodia Katandak Inter Collegiate Variety Show Competition 2018 Hon, Nana Patekar Chief Guest