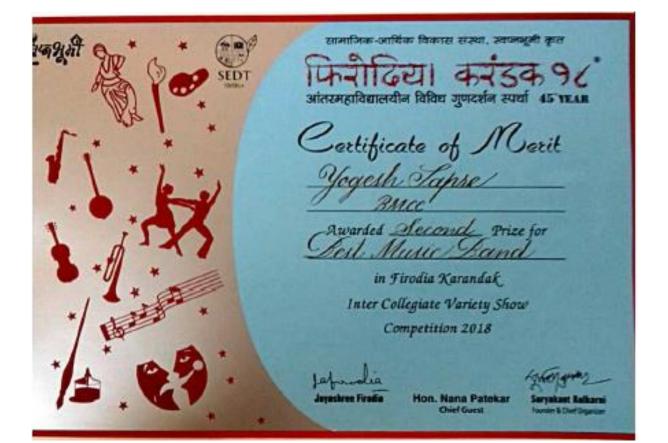

राजाजिक-आसिंक विकास संस्था, स्वाजभूमी कृत फेरीदिय। 4-34 91 आंतरमहाविद्यालयीन विविध गुणदर्शन स्पर्धा 45 YEAR Certificate of Merit Yogesh Sapre Awarded Tient Price for (Permission) in Firodia Katandak Inter Collegiate Variety Show Competition 2018 Hon, Nana Patekar Chief Guest